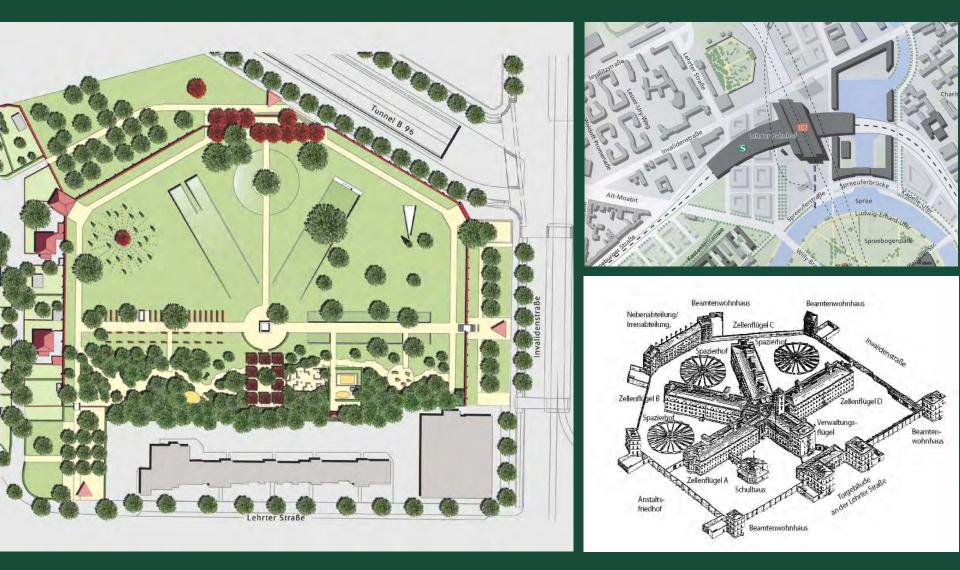

#### Geschichtspark Ehemaliges Zellengefängnis, Berlin - Germany

- Deutscher Landschaftsarchitekturpreis 2007 des BDLA (1.Preis)
- Daylight Spaces Award 2007 der Danube University Krems, Austria International Architectural and Design Competition (1.Preis)
- Made in Germany Best of Contemporary architecture 2008 (2.Preis)
- A' Design Award & Competition 2016-2017: Gold Award Landscape Design, Como, Italy