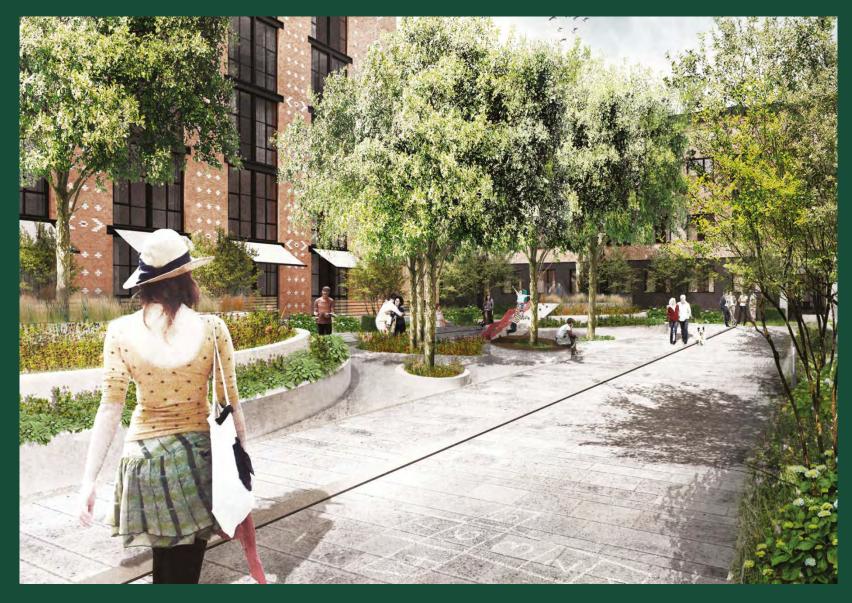

XII Russian Nursery Stock Association (APPM) Conference - Moscow, February 6th-8th, 2019

Четыреквадратарасположены симметрично в центре двора. В каждом из квадратов есть еще квадраты, которые повернуты под разными углами. Два крайних образуют миниатюрные садики с деревьями. В двух центральных квадратах размещен фонтан в уровне мощения и детская площадка со стенкой для лазания. Квадраты обрамлены бортом из натурального камня, на которых можно сидеть. В этом варианте можно посадить от пяти до девяти деревьев.