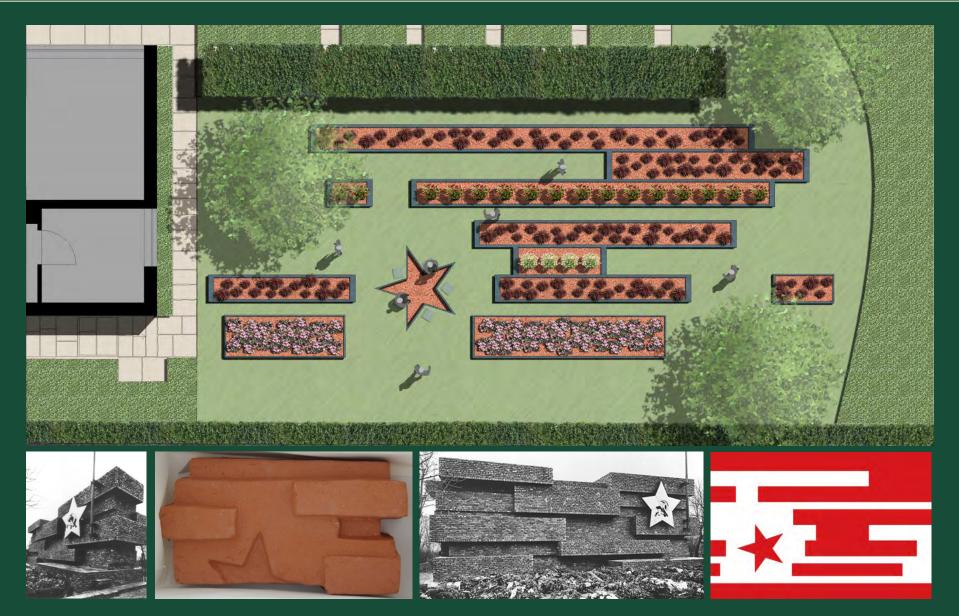

# Sculpture and Art – stone plant sculpture, Vilnius 2008-2010

XII Russian Nursery Stock Association (APPM) Conference - Moscow, February 6th-8th, 2019

Golden boulder in Ueselitz, Island of Ruegen, Baltic Sea, Germany, 2003

XII Russian Nursery Stock Association (APPM) Conference - Moscow, February 6th-8th, 2019

XII Russian Nursery Stock Association (APPM) Conference - Moscow, February 6th-8th, 2019

XII Russian Nursery Stock Association (APPM) Conference - Moscow, February 6th-8th, 2019

glasser & dagenbach landscape architects

XII Russian Nursery Stock Association (APPM) Conference - Moscow, February 6th-8th, 2019

XII Russian Nursery Stock Association (APPM) Conference - Moscow, February 6th-8th, 2019