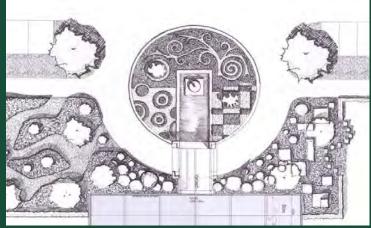

XII Russian Nursery Stock Association (APPM) Conference - Moscow, February 6th-8th, 2019

XII Russian Nursery Stock Association (APPM) Conference - Moscow, February 6th-8th, 2019

As a reference to the former use for cake production here we suggest a pop art style variant using the circle shape of a cake as a guiding design scheme.

12 circles in different diameters are installed some flat as paving design and space to install a play element, some as space to plant trees and some as three dimensional uprising rings which are planted with low hedges and decorative grasses, and perennials The rings walls could be steel panels, painted in strong colours.

On the ground coloured pavings in epoxite and crushed stone are the two dimensional extention of the installation.

In one ring a ball shaped wood and steel play element is suggested to be installed on coloured rubber paving.

6 trees could be planted.

XII Russian Nursery Stock Association (APPM) Conference - Moscow, February 6th-8th, 2019

The espalier garden is a very strict and formal definition of the central court garden.