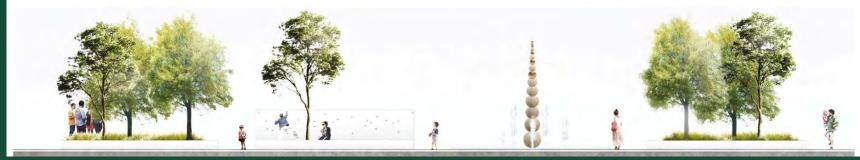

XII Russian Nursery Stock Association (APPM) Conference - Moscow, February 6th-8th, 2019

Четыреквадратарасположены симметрично в центре двора. В каждом из квадратов есть еще квадраты, которые повернуты под разными углами. Два крайних образуют миниатюрные садики с деревьями. В двух центральных квадратах размещен фонтан в уровне мощения и детская площадка со стенкой для лазания. Квадраты обрамлены бортом из натурального камня, на которых можно сидеть. В этом варианте можно посадить от пяти до девяти деревьев.