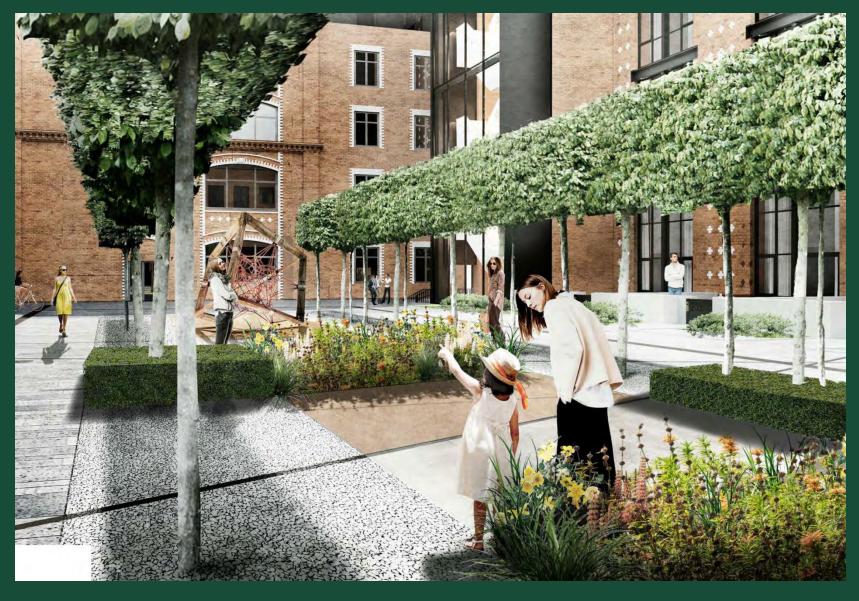

6 trees could be planted.

XII Russian Nursery Stock Association (APPM) Conference - Moscow, February 6th-8th, 2019

The espalier garden is a very strict and formal definition of the central court garden.

Insetad of regular trees we suggest to plant 36 espalier style pruned trees (Tilia) that form a "flying hedge" which will be a green frame in the height of 2.2 - 2.5 m.

In the center of the court garden a bend of flat shaped hedge blocks, flowering perennials and grasses form a n attractive plant bed. On one end the kube shaped play element is installed on coloured rubber paving.