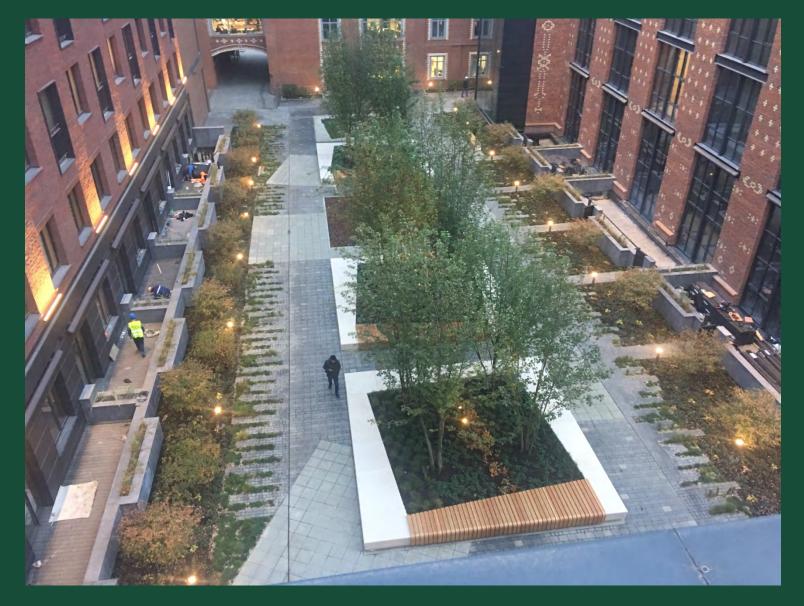

Bolshevik Factory, Moscow, 2018 – Russian National Landscape Architecture Award 2018

Bolshevik Factory, Moscow, 2018 – Russian National Landscape Architecture Award 2018

XII Russian Nursery Stock Association (APPM) Conference - Moscow, February 6th-8th, 2019