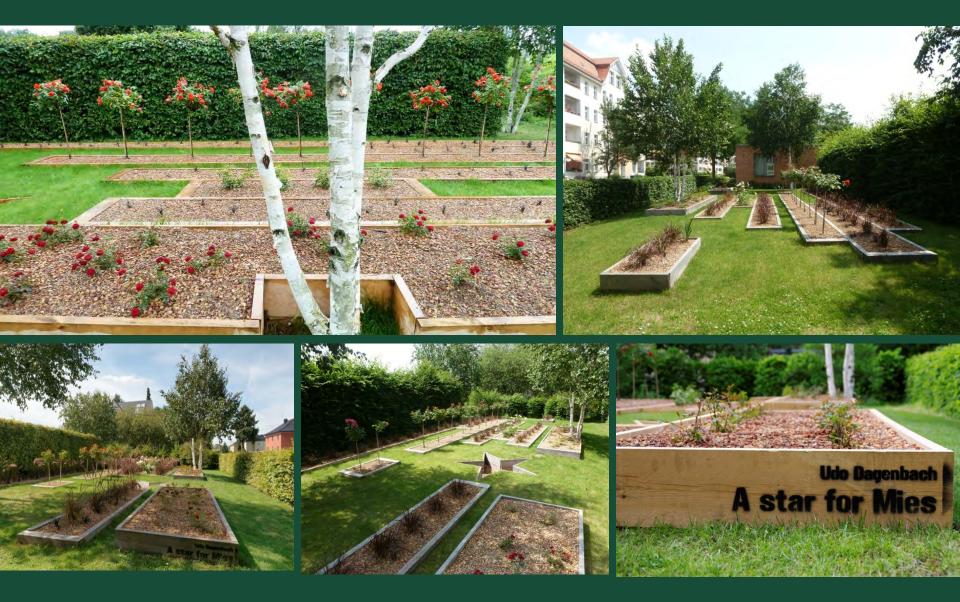

# Sculpture and Art – stone plant sculpture, Vilnius 2008-2010

XII Russian Nursery Stock Association (APPM) Conference - Moscow, February 6th-8th, 2019

Golden boulder in Ueselitz, Island of Ruegen, Baltic Sea, Germany, 2003

XII Russian Nursery Stock Association (APPM) Conference - Moscow, February 6th-8th, 2019

XII Russian Nursery Stock Association (APPM) Conference - Moscow, February 6th-8th, 2019

XII Russian Nursery Stock Association (APPM) Conference - Moscow, February 6th-8th, 2019

glasser & dagenbach landscape architects

XII Russian Nursery Stock Association (APPM) Conference - Moscow, February 6th-8th, 2019

XII Russian Nursery Stock Association (APPM) Conference - Moscow, February 6th-8th, 2019