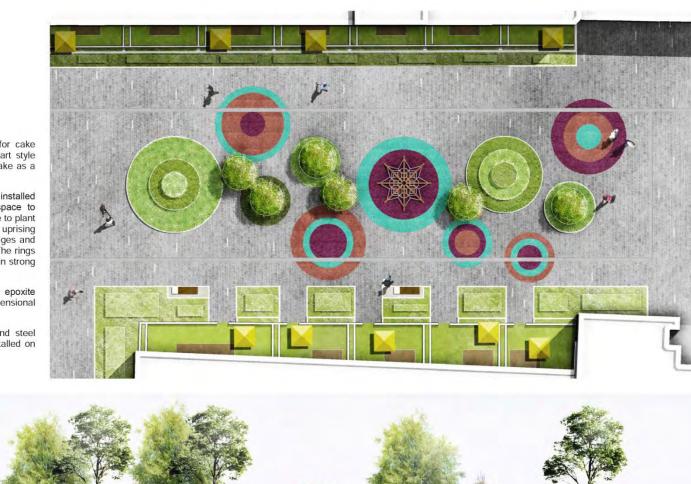

XII Russian Nursery Stock Association (APPM) Conference - Moscow, February 6th-8th, 2019

XII Russian Nursery Stock Association (APPM) Conference - Moscow, February 6th-8th, 2019

As a reference to the former use for cake production here we suggest a pop art style variant using the circle shape of a cake as a guiding design scheme.

12 circles in different diameters are installed some flat as paving design and space to install a play element, some as space to plant trees and some as three dimensional uprising rings which are planted with low hedges and decorative grasses, and perennials The rings walls could be steel panels, painted in strong colours.

On the ground coloured pavings in epoxite and crushed stone are the two dimensional extention of the installation.

In one ring a ball shaped wood and steel play element is suggested to be installed on coloured rubber paving.

6 trees could be planted.

XII Russian Nursery Stock Association (APPM) Conference - Moscow, February 6th-8th, 2019

The espalier garden is a very strict and formal definition of the central court garden.