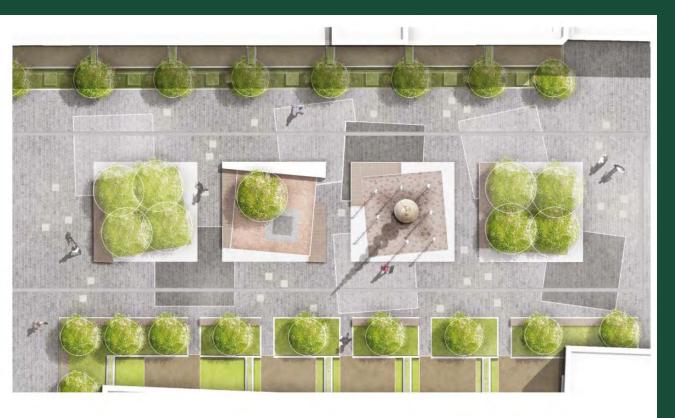

XII Russian Nursery Stock Association (APPM) Conference - Moscow, February 6th-8th, 2019

Четыреквадратарасположены симметрично в центре двора. В каждом из квадратов есть еще квадраты, которые повернуты под разными углами. Два крайних образуют миниатюрные садики с деревьями. В двух центральных квадратах размещен фонтан в уровне мощения и детская площадка со стенкой для лазания. Квадраты обрамлены бортом из натурального камня, на которых можно сидеть. В этом варианте можно посадить от пяти до девяти деревьев.