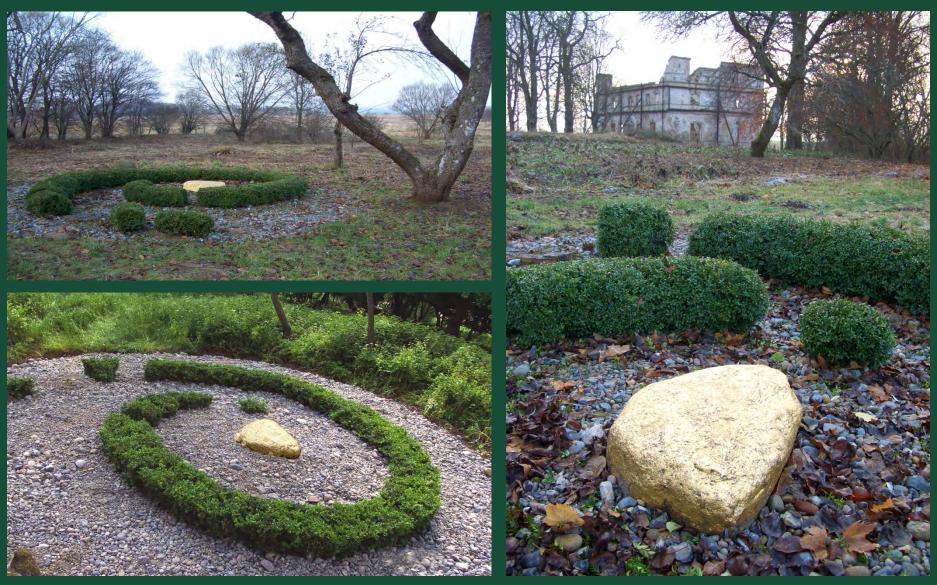

# Sculpture and Art – stone plant sculpture, Vilnius 2008-2010

XII Russian Nursery Stock Association (APPM) Conference - Moscow, February 6th-8th, 2019

Golden boulder in Ueselitz, Island of Ruegen, Baltic Sea, Germany, 2003