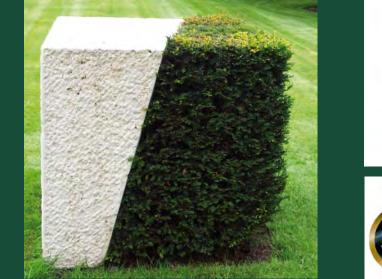

# Pflanze-Stein-Skulptur / Stone-Plant-Sculpture

- A' Design Award & Competition 2016-2017: Silver Award Street Furniture, Como, Italy
- German Design Award 2018 Winner, Frankfurt, Germany

XII Russian Nursery Stock Association (APPM) Conference - Moscow, February 6th-8th, 2019

EINBAN LEICHT GENEIGT NACH ANGABE DER BAUCETUNG

WIRTEL A 1309.00 &

Sculpture and Art – stone plant sculpture, United World College Dilijan, Armenia 2015

XII Russian Nursery Stock Association (APPM) Conference - Moscow, February 6th-8th, 2019

Sculpture and Art – stone plant sculpture, United World College Dilijan, Armenia 2015

XII Russian Nursery Stock Association (APPM) Conference - Moscow, February 6th-8th, 2019