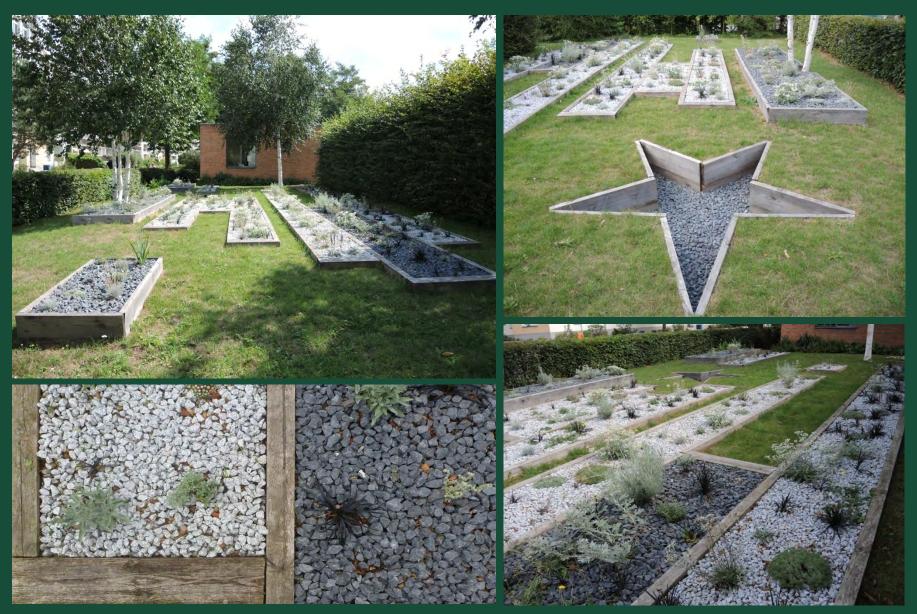

# Sculpture and Art – stone plant sculpture, Vilnius 2008-2010

XII Russian Nursery Stock Association (APPM) Conference - Moscow, February 6th-8th, 2019

Golden boulder in Ueselitz, Island of Ruegen, Baltic Sea, Germany, 2003

XII Russian Nursery Stock Association (APPM) Conference - Moscow, February 6th-8th, 2019

XII Russian Nursery Stock Association (APPM) Conference - Moscow, February 6th-8th, 2019

XII Russian Nursery Stock Association (APPM) Conference - Moscow, February 6th-8th, 2019

glasser & dagenbach landscape architects

XII Russian Nursery Stock Association (APPM) Conference - Moscow, February 6th-8th, 2019

XII Russian Nursery Stock Association (APPM) Conference - Moscow, February 6th-8th, 2019