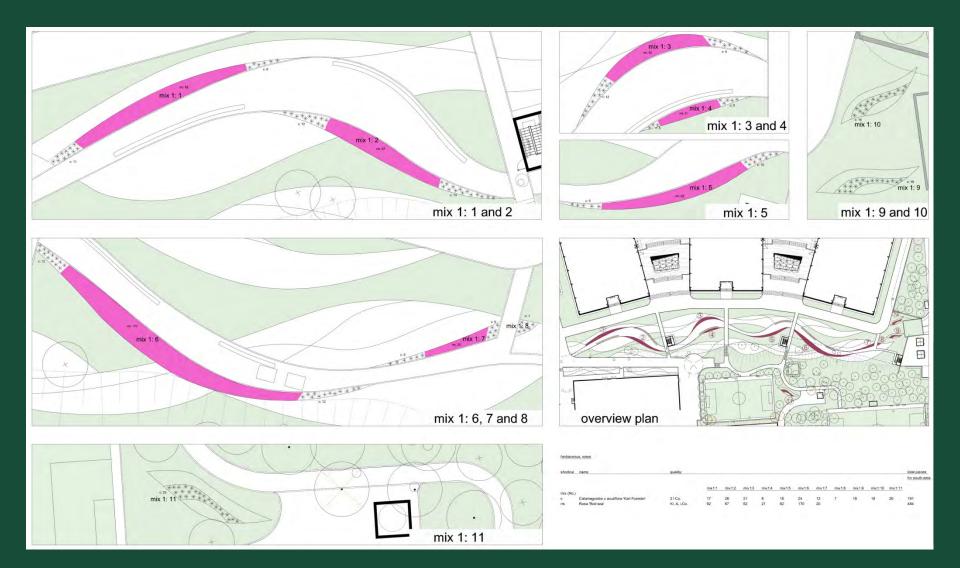

Bolshevik Factory, Moscow, 2018 – Russian National Landscape Architecture Award 2018

Bolshevik Factory, Moscow, 2018 – Russian National Landscape Architecture Award 2018

XII Russian Nursery Stock Association (APPM) Conference - Moscow, February 6th-8th, 2019