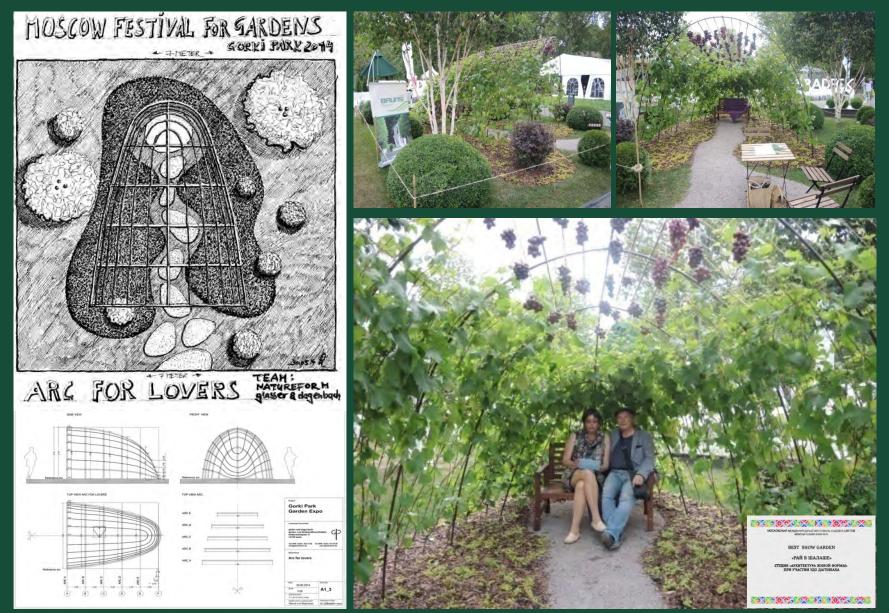

IGA Berlin , International Garden show, Germany 2017 – Aquaponic garden

Arc for lovers, cooperation with natureform, Moscow Flower Show, Gorki Park, 2014

XII Russian Nursery Stock Association (APPM) Conference - Moscow, February 6th-8th, 2019