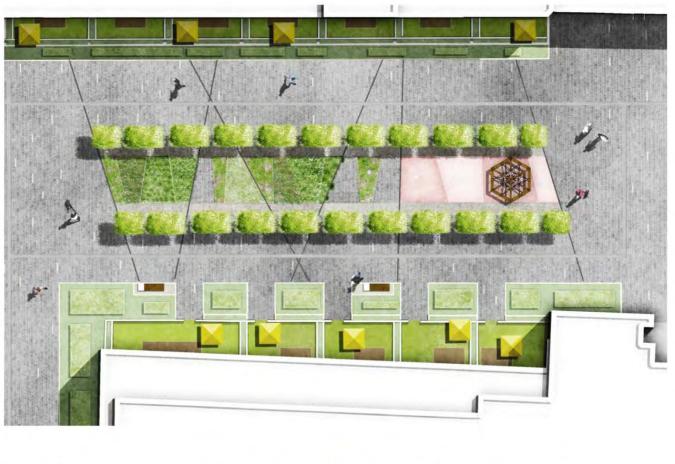

6 trees could be planted.

XII Russian Nursery Stock Association (APPM) Conference - Moscow, February 6th-8th, 2019

The espalier garden is a very strict and formal definition of the central court garden.

Insetad of regular trees we suggest to plant 36 espalier style pruned trees (Tilia) that form a "flying hedge" which will be a green frame in the height of 2.2 - 2.5 m.

In the center of the court garden a bend of flat shaped hedge blocks, flowering perennials and grasses form a n attractive plant bed. On one end the kube shaped play element is installed on coloured rubber paving.