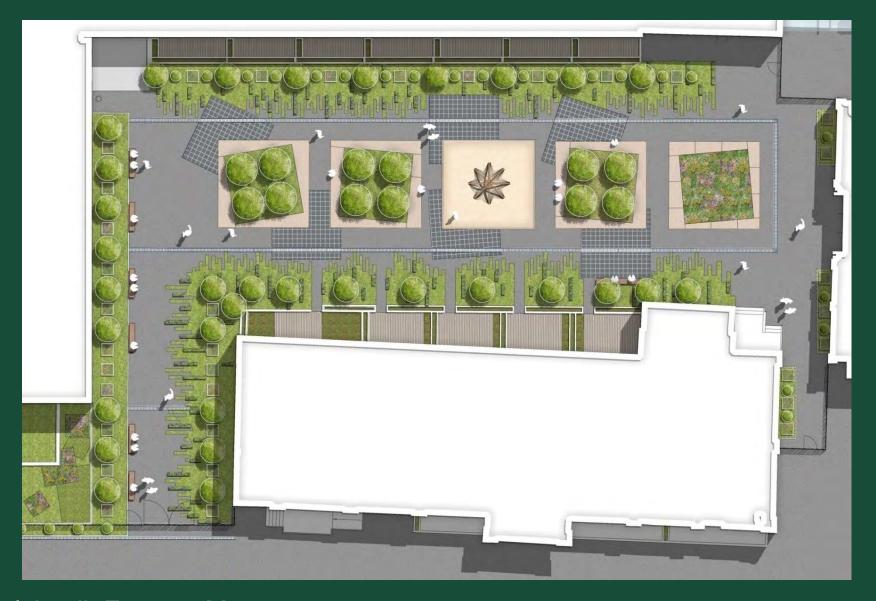

XII Russian Nursery Stock Association (APPM) Conference - Moscow, February 6th-8th, 2019

Четыреквадратарасположены симметрично в центре двора. В каждом из квадратов есть еще квадраты, которые повернуты под разными углами. Два крайних образуют миниатюрные садики с деревьями. В двух центральных квадратах размещен фонтан в уровне мощения и детская площадка со стенкой для лазания. Квадраты обрамлены бортом из натурального камня, на которых можно сидеть. В этом варианте можно посадить от пяти до девяти деревьев.