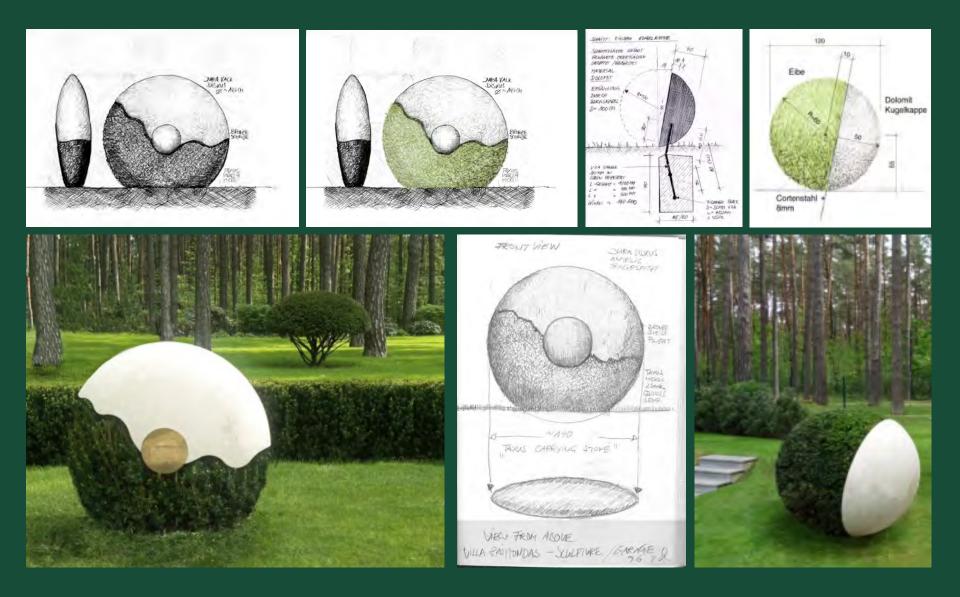

Faberge Egg Garden, St. Petersburg, Russia 2013 – plantomania garden show

Faberge Egg Garden, St. Petersburg, Russia 2013 – plantomania garden show

XII Russian Nursery Stock Association (APPM) Conference - Moscow, February 6th-8th, 2019