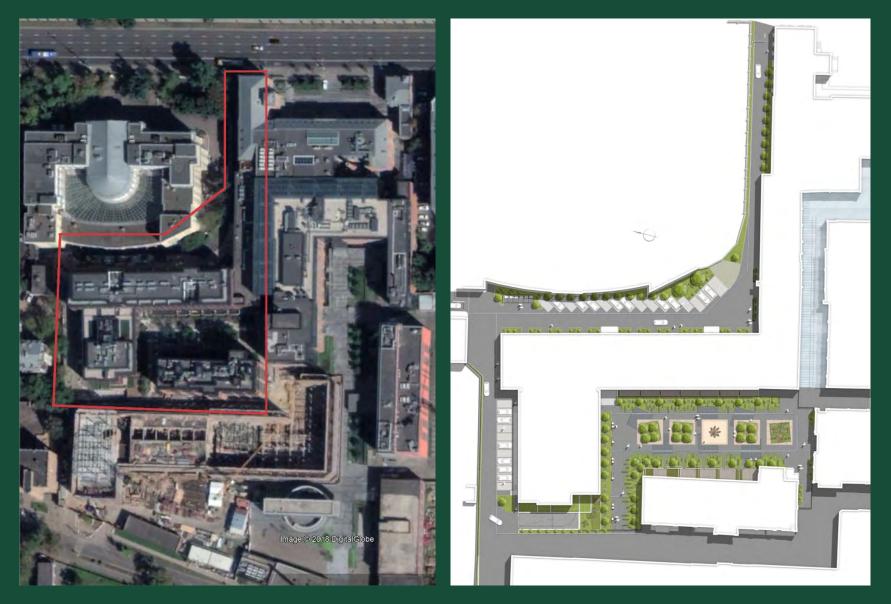

XII Russian Nursery Stock Association (APPM) Conference - Moscow, February 6th-8th, 2019

В этом решении предлагается устройство небольших холмов, расположенных ассиметрично оси двора. Один холм для игры детей. Холмы имеют ступенчатую структуру, которую формируют стальные панели. На уровнях холмов высаживаются низкие изгороди, вечнозеленые почвопокровные растения с цветущими многолетниками. 5 деревьев интегрированы в холмы. Скамейки расположены на стенках холмов.