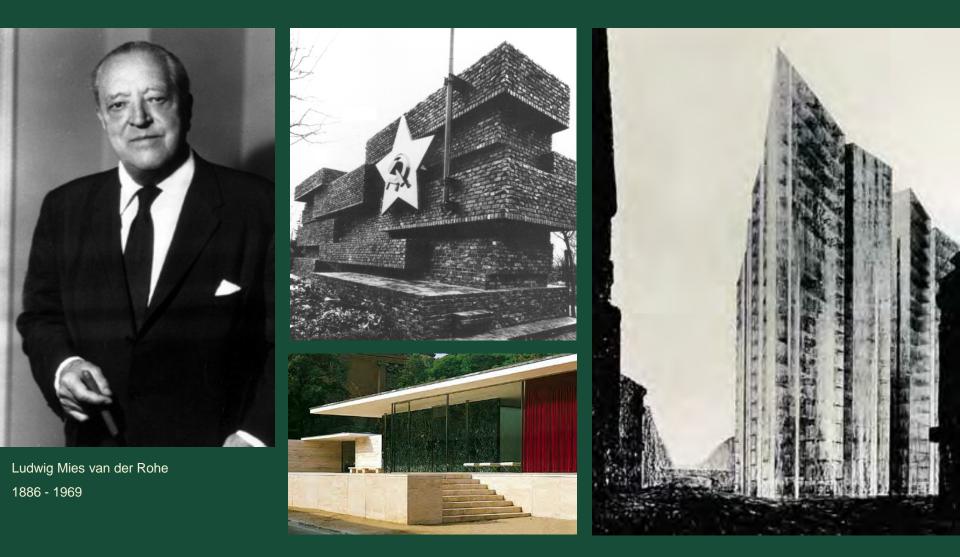

# Sculpture and Art – stone plant sculpture, Vilnius 2008-2010

XII Russian Nursery Stock Association (APPM) Conference - Moscow, February 6th-8th, 2019

Golden boulder in Ueselitz, Island of Ruegen, Baltic Sea, Germany, 2003

XII Russian Nursery Stock Association (APPM) Conference - Moscow, February 6th-8th, 2019

XII Russian Nursery Stock Association (APPM) Conference - Moscow, February 6th-8th, 2019

XII Russian Nursery Stock Association (APPM) Conference - Moscow, February 6th-8th, 2019

glasser & dagenbach landscape architects

XII Russian Nursery Stock Association (APPM) Conference - Moscow, February 6th-8th, 2019

XII Russian Nursery Stock Association (APPM) Conference - Moscow, February 6th-8th, 2019