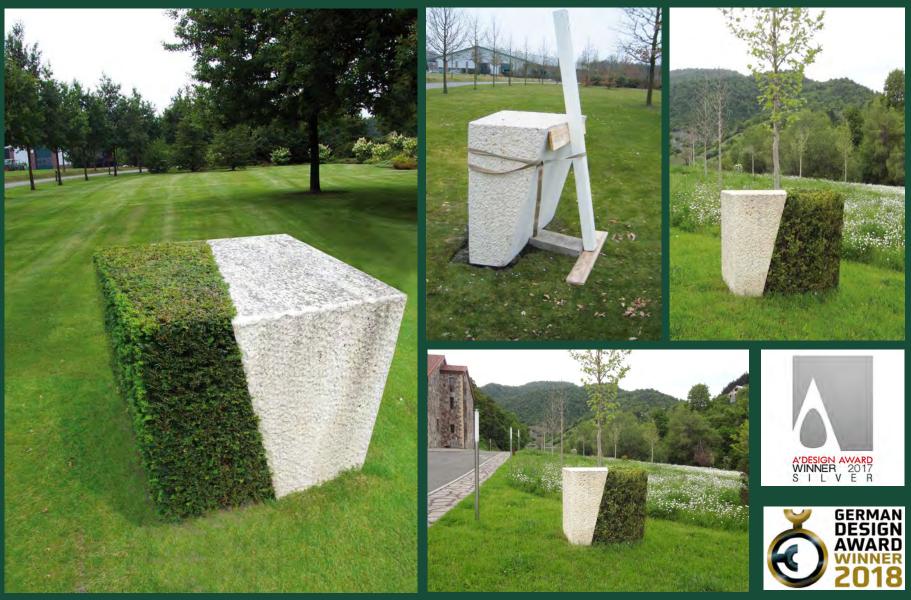

# Pflanze-Stein-Skulptur / Stone-Plant-Sculpture

- A' Design Award & Competition 2016-2017: Silver Award Street Furniture, Como, Italy
- German Design Award 2018 Winner, Frankfurt, Germany

XII Russian Nursery Stock Association (APPM) Conference - Moscow, February 6th-8th, 2019

# Sculpture and Art

XII Russian Nursery Stock Association (APPM) Conference - Moscow, February 6th-8th, 2019

AUTSIGHT 1:10

IMPERAL DETAURTER GALA DETAURTER GALA OBERTACHTE GELPITAT 30% FEIN AUSMIESSEND GERNIRSTET KANTEN 7-2 CH GERNINDET CALER RÄCHE SOLLTE HÖSCHAST GUNT ALE LIS SEN TUNDAMENT: GOTT SCHOTTER 22/45 EINTRAM JERNT GELREGT

EINBAN LEICHT GENEIGT NACH ANGABE DER BAUCETUNG

WIRTEL A 1309.00 &

Sculpture and Art – stone plant sculpture, United World College Dilijan, Armenia 2015

XII Russian Nursery Stock Association (APPM) Conference - Moscow, February 6th-8th, 2019

Sculpture and Art – stone plant sculpture, United World College Dilijan, Armenia 2015

XII Russian Nursery Stock Association (APPM) Conference - Moscow, February 6th-8th, 2019