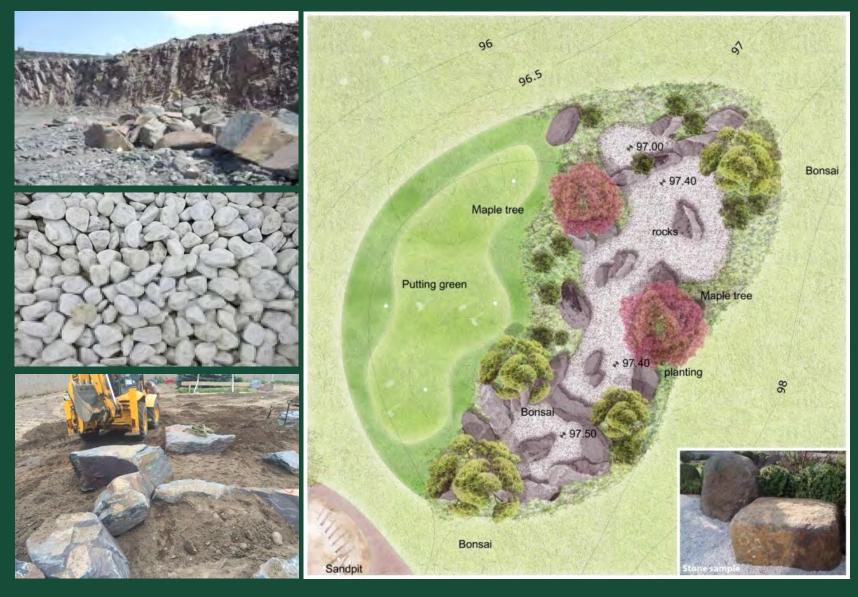

# Japanese Garden Vilnius, Lithuania 2017 / 2018

XII Russian Nursery Stock Association (APPM) Conference - Moscow, February 6th-8th, 2019

# Japanese Garden Vilnius, Lithuania 2017 / 2018

XII Russian Nursery Stock Association (APPM) Conference - Moscow, February 6th-8th, 2019

Japanese Garden Vilnius, 2017 / 2018 – stone quarry in Thuringia

## Japanese Garden Vilnius, Lithuania 2017 / 2018