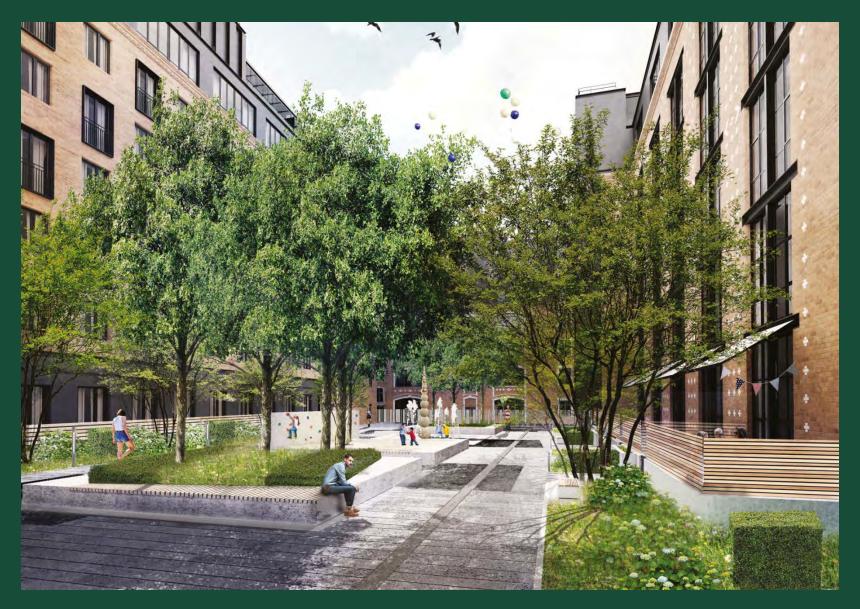

XII Russian Nursery Stock Association (APPM) Conference - Moscow, February 6th-8th, 2019

В этом решении предлагается устройство небольших холмов, расположенных ассиметрично оси двора. Один холм для игры детей. Холмы имеют ступенчатую структуру, которую формируют стальные панели. На уровнях холмов высаживаются низкие изгороди, вечнозеленые почвопокровные растения с цветущими многолетниками. 5 деревьев интегрированы в холмы. Скамейки расположены на стенках холмов.