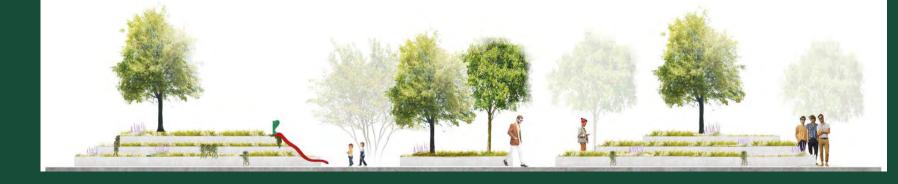

XII Russian Nursery Stock Association (APPM) Conference - Moscow, February 6th-8th, 2019

В этом решении предлагается устройство небольших холмов, расположенных ассиметрично оси двора. Один холм для игры детей. Холмы имеют ступенчатую структуру, которую формируют стальные панели. На уровнях холмов высаживаются низкие изгороди, вечнозеленые почвопокровные растения с цветущими многолетниками. 5 деревьев интегрированы в холмы. Скамейки расположены на стенках холмов.