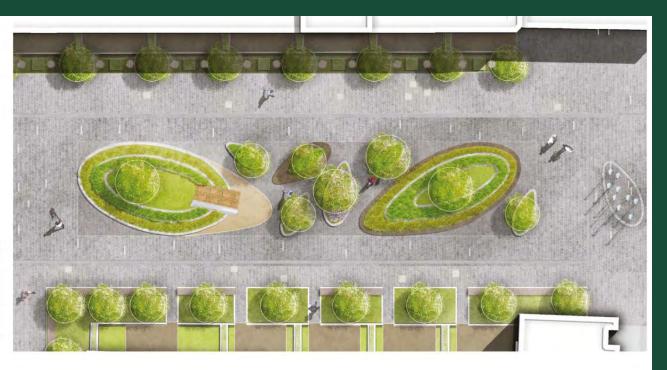

XII Russian Nursery Stock Association (APPM) Conference - Moscow, February 6th-8th, 2019

В этом решении предлагается устройство небольших холмов, расположенных ассиметрично оси двора. Один холм для игры детей. Холмы имеют ступенчатую структуру, которую формируют стальные панели. На уровнях холмов высаживаются низкие изгороди, вечнозеленые почвопокровные растения с цветущими многолетниками. 5 деревьев интегрированы в холмы. Скамейки расположены на стенках холмов.