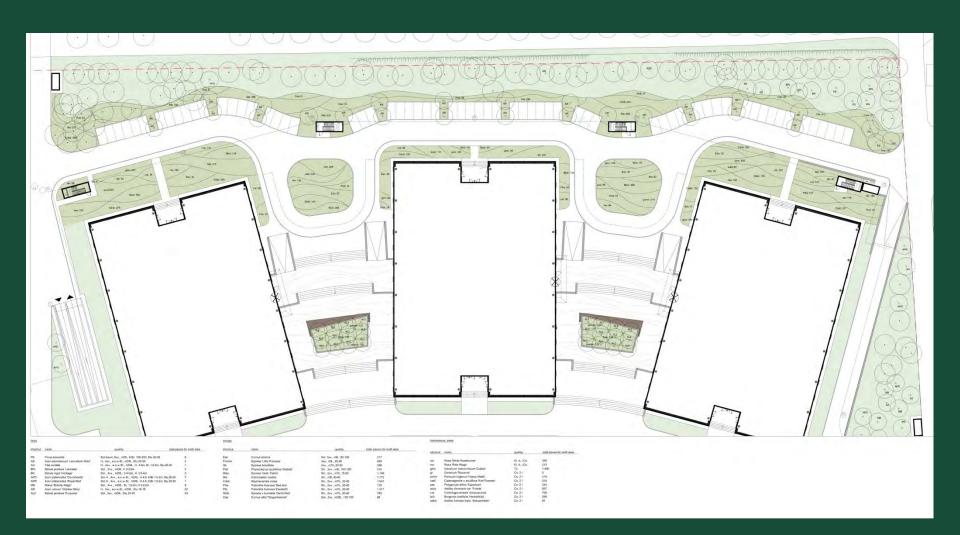

Bolshevik Factory, Moscow, 2018 – Russian National Landscape Architecture Award 2018

Bolshevik Factory, Moscow, 2018 – Russian National Landscape Architecture Award 2018

XII Russian Nursery Stock Association (APPM) Conference - Moscow, February 6th-8th, 2019