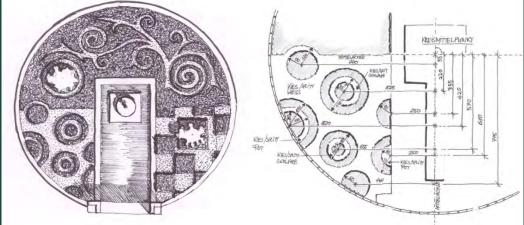

XII Russian Nursery Stock Association (APPM) Conference - Moscow, February 6th-8th, 2019

XII Russian Nursery Stock Association (APPM) Conference - Moscow, February 6th-8th, 2019

As a reference to the former use for cake production here we suggest a pop art style variant using the circle shape of a cake as a guiding design scheme.

12 circles in different diameters are installed some flat as paving design and space to install a play element, some as space to plant trees and some as three dimensional uprising rings which are planted with low hedges and decorative grasses, and perennials The rings walls could be steel panels, painted in strong colours.

On the ground coloured pavings in epoxite and crushed stone are the two dimensional extention of the installation.

In one ring a ball shaped wood and steel play element is suggested to be installed on coloured rubber paving.

6 trees could be planted.

XII Russian Nursery Stock Association (APPM) Conference - Moscow, February 6th-8th, 2019

The espalier garden is a very strict and formal definition of the central court garden.